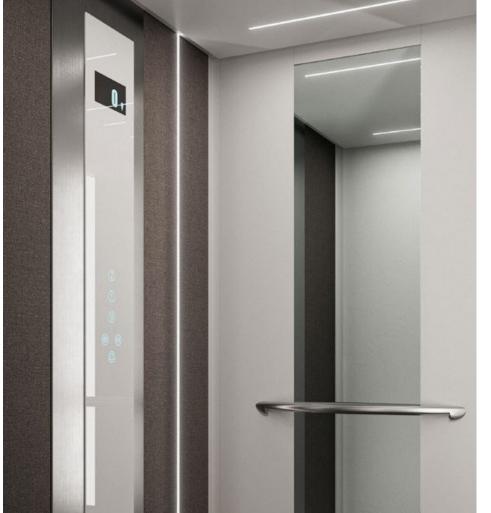

### WIDE RANGE OF PHYSICAL AND TOUCH CONTROL OPTION

We offer a range of control panels that can be configured with tactile psychical buttons with a bushed radial finish. We can also provide our panels with touch controls under a layer high quality glass.

Our cabins are designed with ergonomics that suit disability access in any public space. With considered control placement and braille descriptions.

CLEAR LCD DISPLAYS

Bright, sharp LCD displays available for the landing / cabin controls.