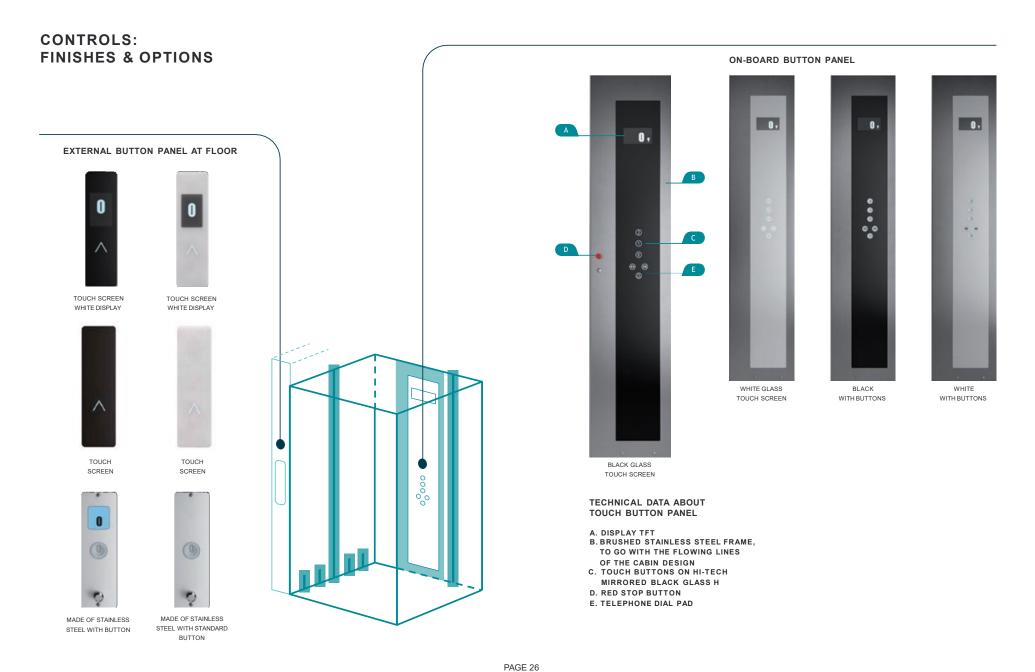

### WIDE RANGE OF PHYSICAL AND TOUCH CONTROL OPTION

We offer a range of control panels that can be configured with tactile psychical buttons with a bushed radial finish. We can also provide our panels with touch controls under a layer high quality glass.

Our cabins are designed with ergonomics that suit disability access in any public space. With considered control placement and braille descriptions.

CLEAR LCD DISPLAYS

Bright, sharp LCD displays available for the landing / cabin controls.