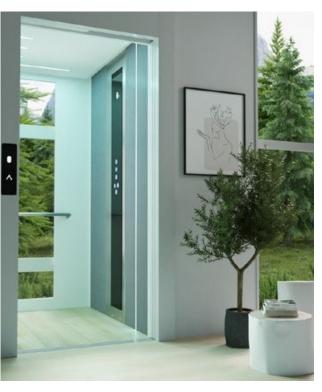

# STRUCTURES FOR INDOOR AND OUTDOOR USE

Our lifts can be provided with highly customisable structures. They are modular in design with different types of glass panelling to suit installations of all kinds and provide support when masonry work is unavailable. Our skilled engineering team ensures installation is completed quickly with great care to the surrounding environment.

### SIMPLE INSTALLATION

Installation is simple as building work is minimal, just a low pit is required, and headroom requirements are very low. We work to provide a speedy installation, with minimal interference to your building or the surrounding area, making sure that you get to carry on with your daily life.