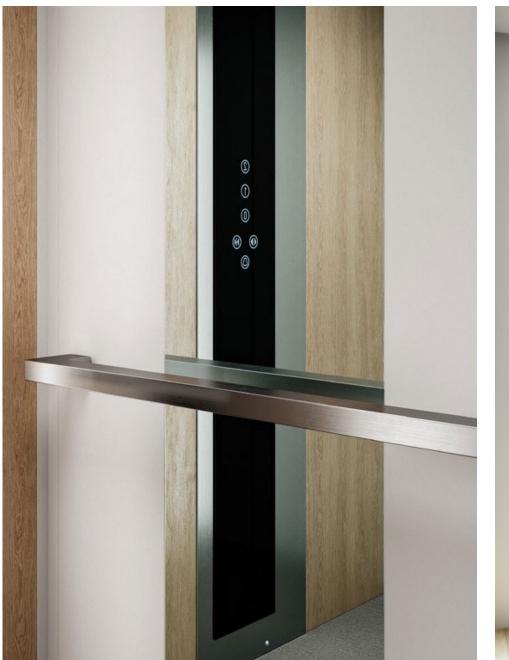

### WIDE RANGE OF PHYSICAL AND TOUCH CONTROL OPTION

We offer a range of control panels that can be configured with tactile psychical buttons with a bushed radial finish. We can also provide our panels with touch controls under a layer high quality glass.

Our cabins are designed with ergonomics that suit disability access in any public space. With considered control placement and braille descriptions.

CLEAR LCD DISPLAYS

Bright, sharp LCD displays available for the landing / cabin controls.