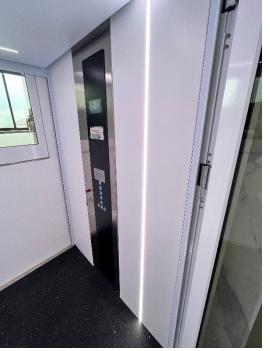

#### ADD PERSONALITY WITH A RANGE OF FINISHING OPTIONS

With options such as LED Lighting, and stainless steel and glass structures it will harmonise with any building, whether traditional or modern. The lift also has an array of non-standard custom finishes to choose from, and over 100 different configurations are possible.

# 72 MILLION DIFFERENT COLOURS

Through a simple app, or supplementing an already installed home automation system, the bluetooth protocol of your PREMIUM lift allows you to adjust the lighting's intensity, the light's warmth and the colour tones, configurable to 72 million different tones.