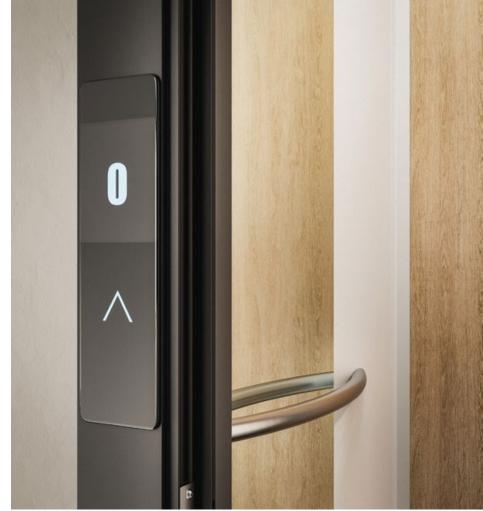

### WIDE RANGE OF PHYSICAL AND TOUCH CONTROL OPTION

We offer a range of control panels that can be configured with tactile psychical buttons with a bushed radial finish. We can also provide our panels with touch controls under a layer high quality glass.

Our cabins are designed with ergonomics that suit disability access in any public space. With considered control placement and braille descriptions.

CLEAR LCD DISPLAYS

Bright, sharp LCD displays available for the landing / cabin controls.