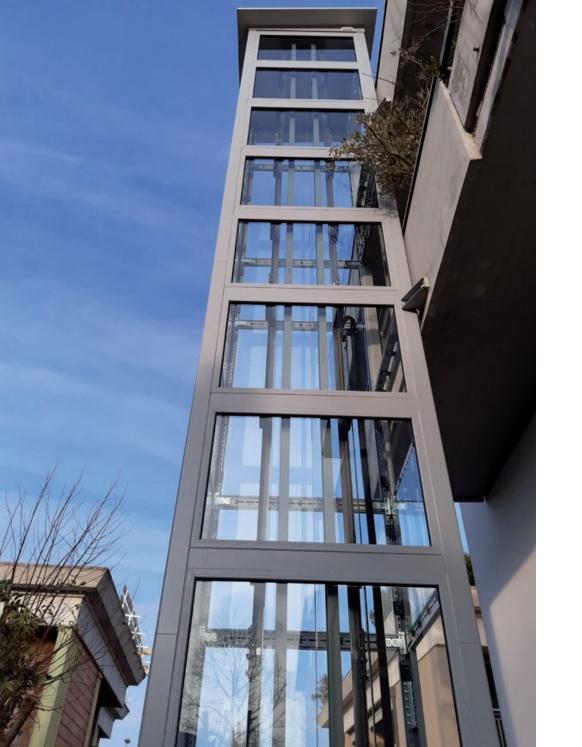

# STRUCTURES FOR INDOOR AND OUTDOOR USE

Our lifts can be provided with highly customisable structures. They are modular in design with different types of glass panelling to suit installations of all kinds and provide support when masonry work is unavailable. Our skilled engineering team ensures installation is completed quickly with great care to the surrounding environment.

### SIMPLE INSTALLATION

Installation is simple as building work is minimal, just a low pit is required, and headroom requirements are very low. We work to provide a speedy installation, with minimal interference to your building or the surrounding area, making sure that you get to carry on with your daily life.