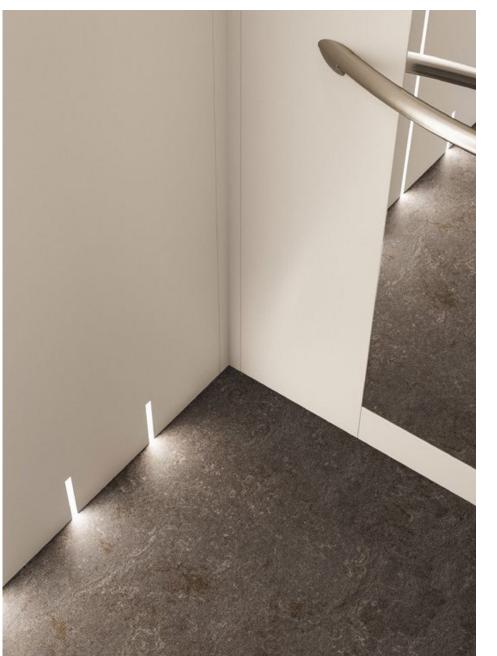

#### ADD PERSONALITY WITH A RANGE OF FINISHING OPTIONS

With options such as LED Lighting, and stainless steel and glass structures it will harmonise with any building, whether traditional or modern. The lift also has an array of non-standard custom finishes to choose from, and over 100 different configurations are possible.

# 72 MILLION DIFFERENT COLOURS

Through a simple app, or supplementing an already installed home automation system, the bluetooth protocol of your PREMIUM lift allows you to adjust the lighting's intensity, the light's warmth and the colour tones, configurable to 72 million different tones.