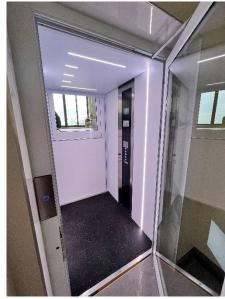

Our cabins are designed with ergonomics that suit disability access in any public space. With considered control placement and braille descriptions.

CLEAR LCD DISPLAYS

Bright, sharp LCD displays available for the landing / cabin controls.

### SIMPLE INSTALLATION

Installation is simple as building work is minimal, just a low pit is required, and headroom requirements are very low. We work to provide a speedy installation, with minimal interference to your building or the surrounding area, making sure that you get to carry on with your daily life.