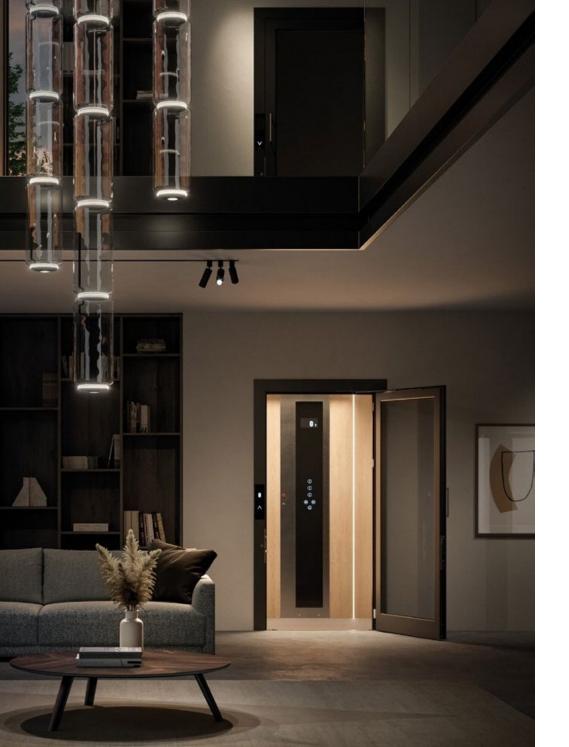

#### ADD PERSONALITY WITH A RANGE OF FINISHING OPTIONS

With options such as LED Lighting, and stainless steel and glass structures it will harmonise with any building, whether traditional or modern. The lift also has an array of non-standard custom finishes to choose from, and over 100 different configurations are possible.

# 72 MILLION DIFFERENT COLOURS

Through a simple app, or supplementing an already installed home automation system, the bluetooth protocol of your PREMIUM lift allows you to adjust the lighting's intensity, the light's warmth and the colour tones, configurable to 72 million different tones.

# STRUCTURES FOR INDOOR AND OUTDOOR USE

Our lifts can be provided with highly customisable structures. They are modular in design with different types of glass panelling to suit installations of all kinds and provide support when masonry work is unavailable. Our skilled engineering team ensures installation is completed quickly with great care to the surrounding environment.