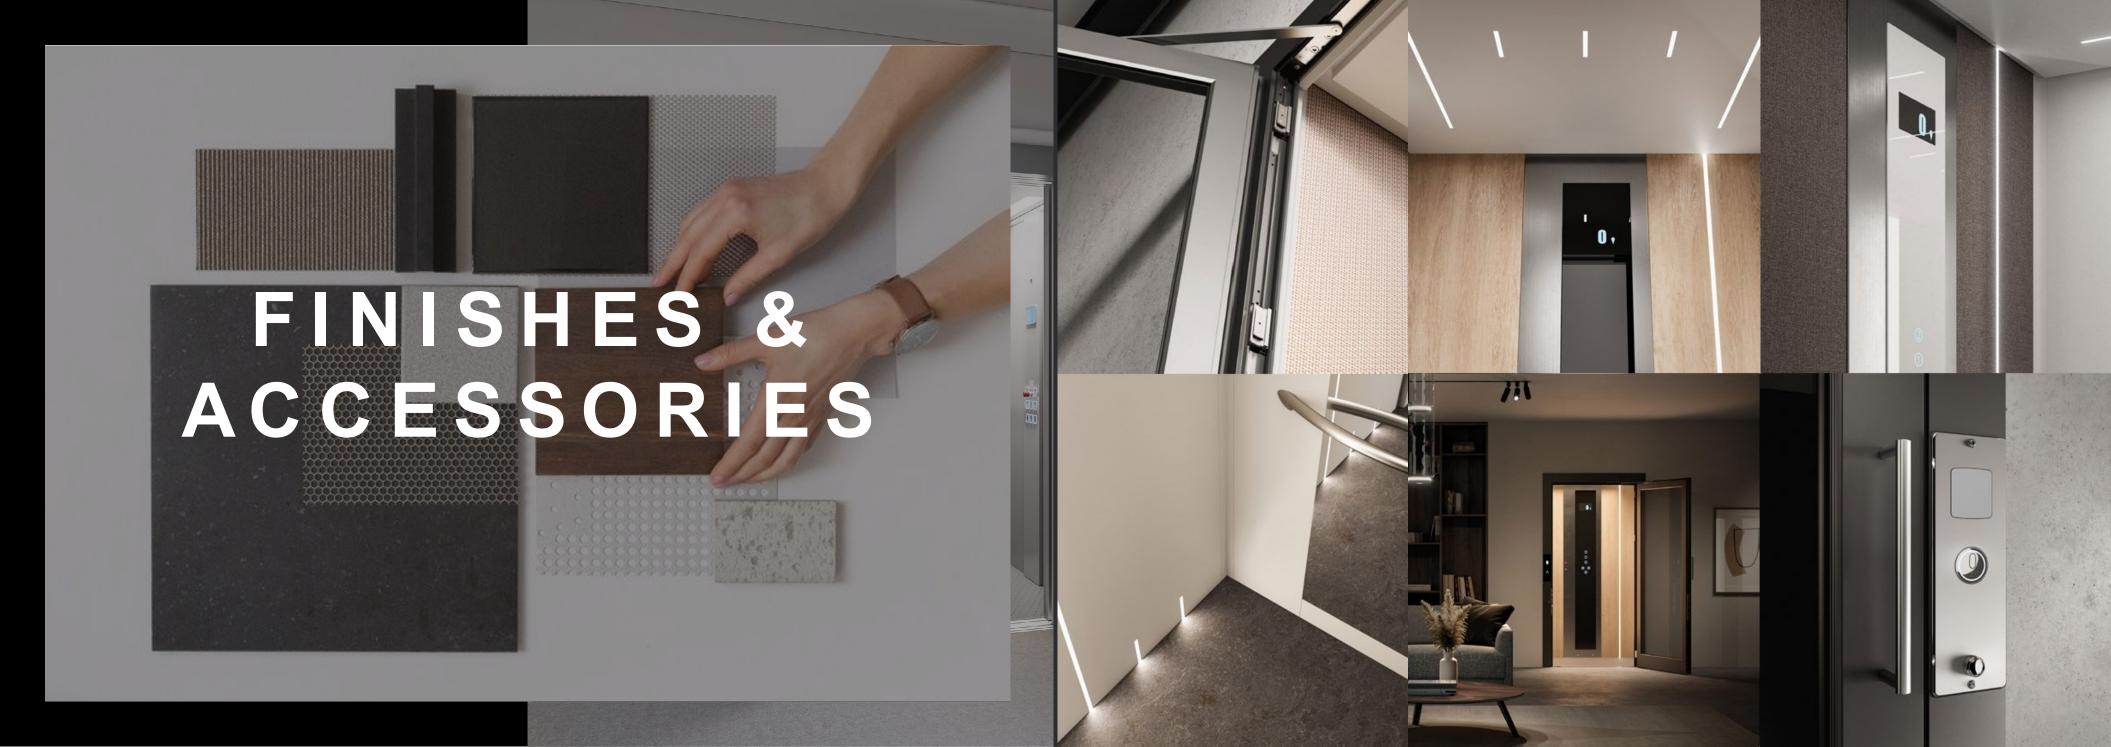

#### ADD PERSONALITY WITH A RANGE OF FINISHING OPTIONS

With options such as LED Lighting, and stainless steel and glass structures it will harmonise with any building, whether traditional or modern. The lift also has an array of non-standard custom finishes to choose from, and over 100 different configurations are possible.

### DIFFERENT DOOR **OPTIONS FOR ANY** SPACE

Whether you are limited on space or require a certain aesthetic we provide a range of door options that offer different opening and usage. They can be configured with different finishes and RAL painted to match any environment.

# EXPERT POWDER COATED SURFACES IN MOST RAL COLOURS

When a more specific finish is needed we offer electric powder coated RAL colours. Our powder coated surfaces can be more resistant to chipping, scratching, fading, and wearing than other finishes, meaning it is extremely durable. The process is also environmentally friendly as virtually no pollutants are released into the air.