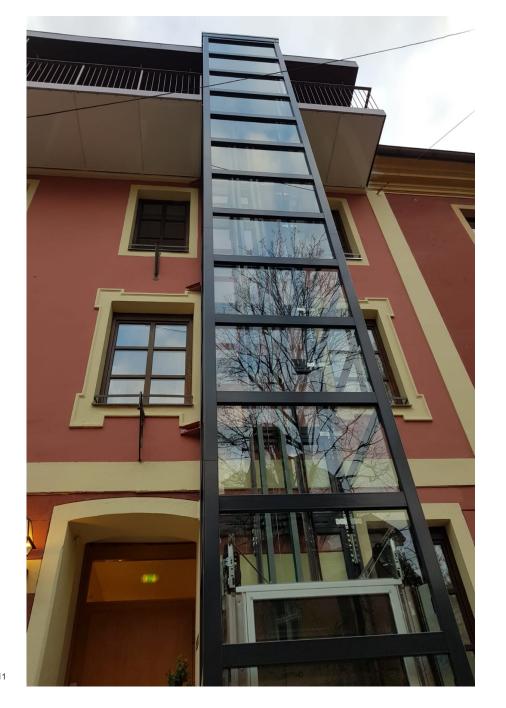

# STRUCTURES FOR INDOOR AND OUTDOOR USE

Our lifts can be provided with highly customisable structures. They are modular in design with different types of glass panelling to suit installations of all kinds and provide support when masonry work is unavailable. Our skilled engineering team ensures installation is completed quickly with great care to the surrounding environment.

### SIMPLE INSTALLATION

Installation is simple as building work is minimal, just a low pit is required, and headroom requirements are very low. We work to provide a speedy installation, with minimal interference to your building or the surrounding area, making sure that you get to carry on with your daily life.