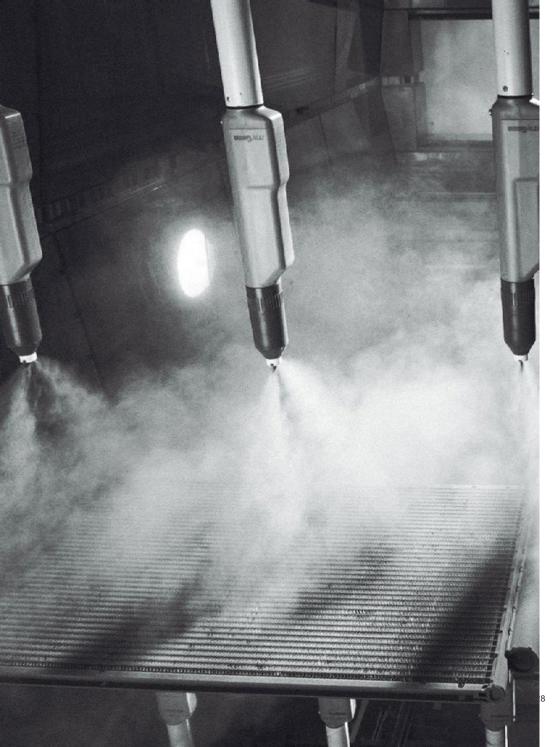

# EXPERT POWDER COATED SURFACES IN MOST RAL COLOURS

When a more specific finish is needed we offer electric powder coated RAL colours. Our powder coated surfaces can be more resistant to chipping, scratching, fading, and wearing than other finishes, meaning it is extremely durable. The process is also environmentally friendly as virtually no pollutants are released into the air.