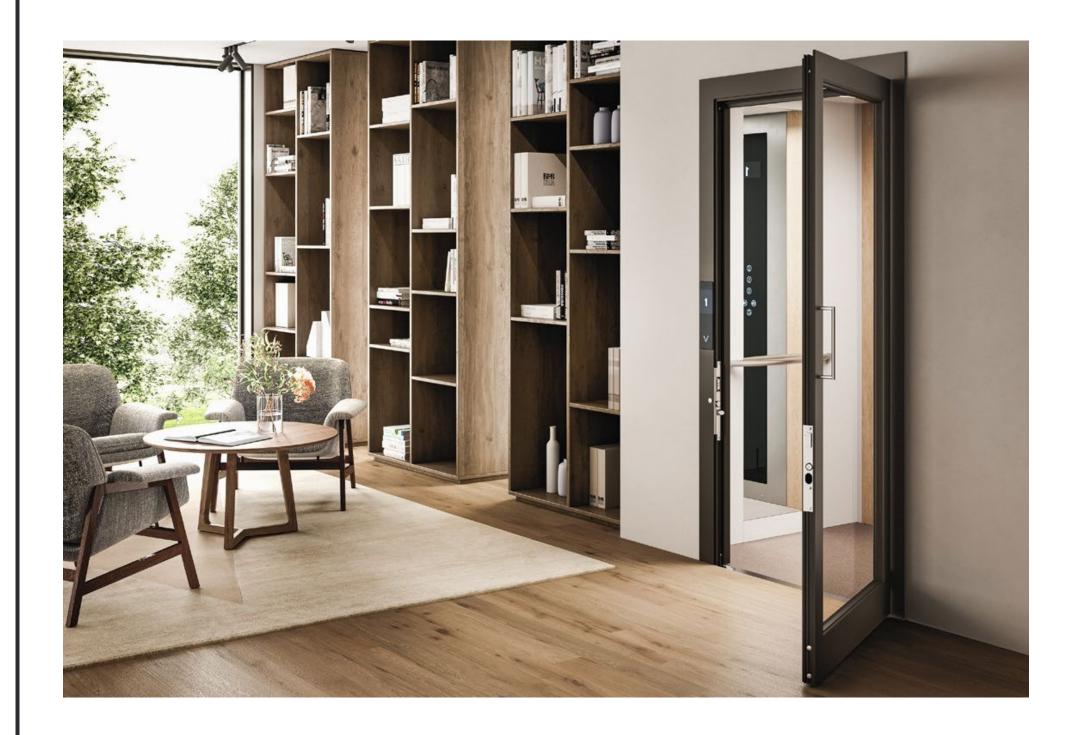

### DIFFERENT DOOR **OPTIONS FOR ANY** SPACE

Whether you are limited on space or require a certain aesthetic we provide a range of door options that offer different opening and usage. They can be configured with different finishes and RAL painted to match any environment.

Our telescopic doors are available with a smoke and fire rating of up-to 120 minutes under European standard. Our standard swing door has a rating (smoke and fire) of up to 60 minutes.

FIRE RATED SMOKE RATED

### TELESCOPIC (LANDING & CABIN)

AVAILABLE IN 2,3 AND 4 PANEL OPTIONS

### SWING DOORS (LANDING ONLY)

DOORS & SUPPORTING STRUCTUTRE FINISHES