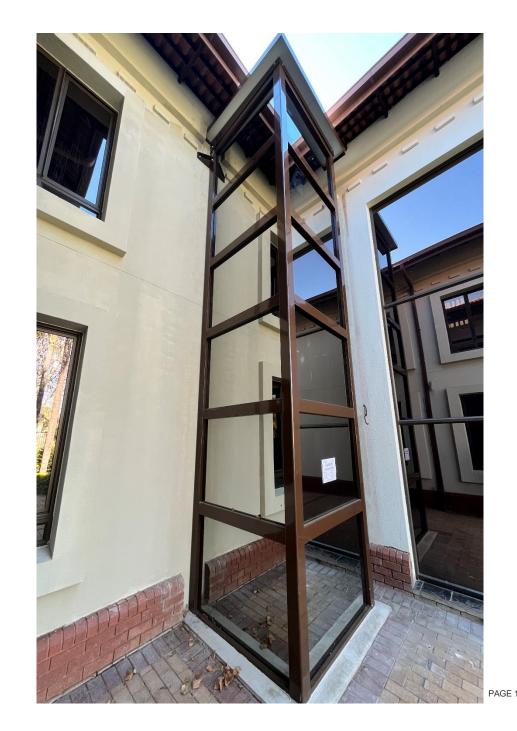

# STRUCTURES FOR INDOOR AND OUTDOOR USE

Our lifts can be provided with highly customisable structures. They are modular in design with different types of glass panelling to suit installations of all kinds and provide support when masonry work is unavailable. Our skilled engineering team ensures installation is completed quickly with great care to the surrounding environment.

### SIMPLE INSTALLATION

Installation is simple as building work is minimal, just a low pit is required, and headroom requirements are very low. We work to provide a speedy installation, with minimal interference to your building or the surrounding area, making sure that you get to carry on with your daily life.