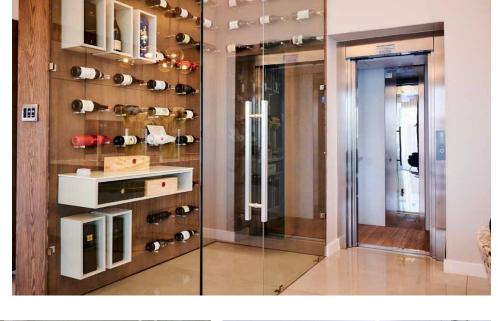

# STRUCTURES FOR INDOOR AND OUTDOOR USE

Our lifts can be provided with highly customisable structures. They are modular in design with different types of glass panelling to suit installations of all kinds and provide support when masonry work is unavailable. Our skilled engineering team ensures installation is completed quickly with great care to the surrounding environment.

### DIFFERENT DOOR **OPTIONS FOR ANY** SPACE

Whether you are limited on space or require a certain aesthetic we provide a range of door options that offer different opening and usage. They can be configured with different finishes and RAL painted to match any environment.