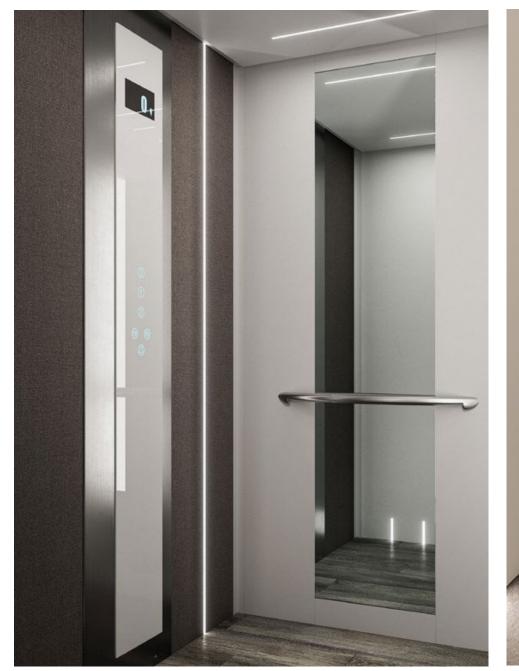

### WIDE RANGE OF PHYSICAL AND TOUCH CONTROL OPTION

We offer a range of control panels that can be configured with tactile psychical buttons with a bushed radial finish. We can also provide our panels with touch controls under a layer high quality glass.

Our cabins are designed with ergonomics that suit disability access in any public space. With considered control placement and braille descriptions.

CLEAR LCD DISPLAYS

Bright, sharp LCD displays available for the landing / cabin controls.