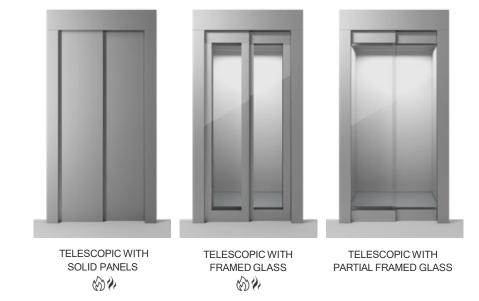

ugh our available options and ensure we meet your lift solution needs.

+27 11 894 8352- South Africa

+27 82 667 4964 - Mobile sales

isales@siyakhulaelevators.co.za

www.siyakhulaelevators.co.za





**LANDING & CABIN DOORS** 

### DIFFERENT DOOR **OPTIONS FOR ANY** SPACE

Whether you are limited on space or require a certain aesthetic we provide a range of door options that offer different opening and usage. They can be configured with different finishes and RAL painted to match any environment.

Our telescopic doors are available with a smoke and fire rating of up-to 120 minutes under European standard. Our standard swing door has a rating (smoke and fire) of up to 60 minutes.





FIRE RATED SMOKE RATED

PAGE 27

### TELESCOPIC (LANDING & CABIN)

AVAILABLE IN 2,3 AND 4 PANEL OPTIONS



### SWING DOORS (LANDING ONLY)





DOORS & SUPPORTING STRUCTUTRE FINISHES

# EXPERT POWDER COATED SURFACES IN MOST RAL COLOURS



When a more specific finish is needed we offer electric powder coated RAL colours. Our powder coated surfaces can be more resistant to chipping, scratching, fading, and wearing than other finishes, meaning it is extremely durable. The process is also environmentally friendly as virtually no pollutants are released into the air.



### COLOURS OF LOAD-BEARING STRUCTURES











+27 11 894 8352 - South Africa

+27 82 667 4964 - Mobile Sales



sales@siyakhulaelevators.co.za



www.siyakhulaelevators.co.za