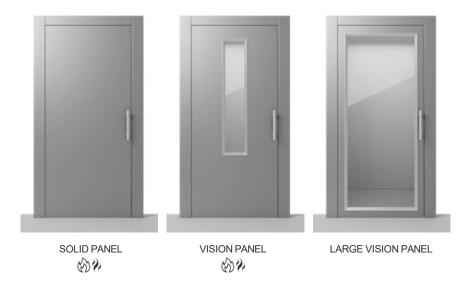

re we meet your lift solution needs.

+27 11 894 8352- South Africa

+27 82 667 4964 - Mobile sales

isales@siyakhulaelevators.co.za

www.siyakhulaelevators.co.za





**LANDING & CABIN DOORS** 

### DIFFERENT DOOR **OPTIONS FOR ANY** SPACE

Whether you are limited on space or require a certain aesthetic we provide a range of door options that offer different opening and usage. They can be configured with different finishes and RAL painted to match any environment.

Our telescopic doors are available with a smoke and fire rating of up-to 120 minutes under European standard. Our standard swing door has a rating (smoke and fire) of up to 60 minutes.





FIRE RATED SMOKE RATED

PAGE 27

### TELESCOPIC (LANDING & CABIN)

AVAILABLE IN 2,3 AND 4 PANEL OPTIONS



### SWING DOORS (LANDING ONLY)





DOORS & SUPPORTING STRUCTUTRE FINISHES

# EXPERT POWDER COATED SURFACES IN MOST RAL COLOURS



When a more specific finish is needed we offer electric powder coated RAL colours. Our powder coated surfaces can be more resistant to chipping, scratching, fading, and wearing than other finishes, meaning it is extremely durable. The process is also environmentally friendly as virtually no pollutants are released into the air.



### COLOURS OF LOAD-BEARING STRUCTURES











+27 11 894 8352 - South Africa

+27 82 667 4964 - Mobile Sales



sales@siyakhulaelevators.co.za



www.siyakhulaelevators.co.za