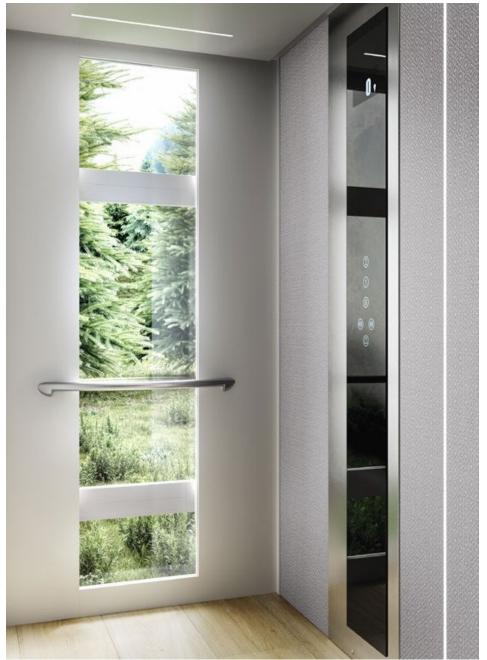

### WIDE RANGE OF PHYSICAL AND TOUCH CONTROL OPTION

We offer a range of control panels that can be configured with tactile psychical buttons with a bushed radial finish. We can also provide our panels with touch controls under a layer high quality glass.

Our cabins are designed with ergonomics that suit disability access in any public space. With considered control placement and braille descriptions.

CLEAR LCD DISPLAYS

Bright, sharp LCD displays available for the landing / cabin controls.

# 72 MILLION DIFFERENT COLOURS

Through a simple app, or supplementing an already installed home automation system, the bluetooth protocol of your PREMIUM lift allows you to adjust the lighting's intensity, the light's warmth and the colour tones, configurable to 72 million different tones.