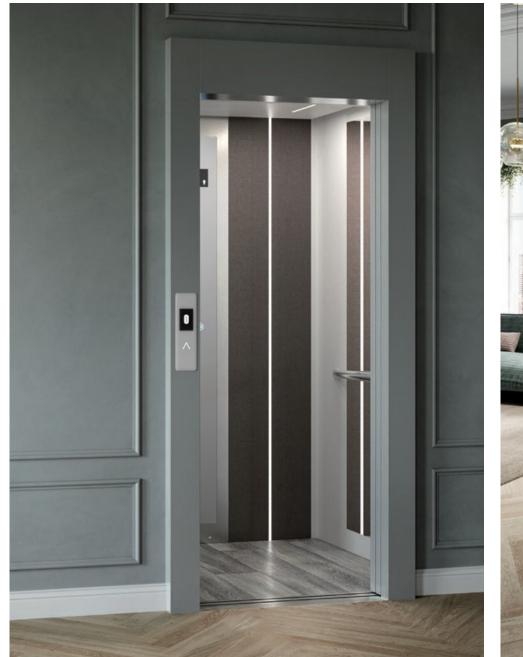

#### ADD PERSONALITY WITH A RANGE OF FINISHING OPTIONS

With options such as LED Lighting, and stainless steel and glass structures it will harmonise with any building, whether traditional or modern. The lift also has an array of non-standard custom finishes to choose from, and over 100 different configurations are possible.

### WIDE RANGE OF PHYSICAL AND TOUCH CONTROL OPTION

We offer a range of control panels that can be configured with tactile psychical buttons with a bushed radial finish. We can also provide our panels with touch controls under a layer high quality glass.

Our cabins are designed with ergonomics that suit disability access in any public space. With considered control placement and braille descriptions.

CLEAR LCD DISPLAYS

Bright, sharp LCD displays available for the landing / cabin controls.