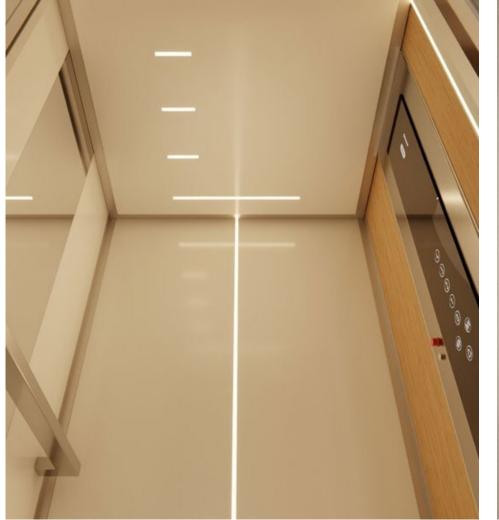

#### ADD PERSONALITY WITH A RANGE OF FINISHING OPTIONS

With options such as LED Lighting, and stainless steel and glass structures it will harmonise with any building, whether traditional or modern. The lift also has an array of non-standard custom finishes to choose from, and over 100 different configurations are possible.

# 72 MILLION DIFFERENT COLOURS

Through a simple app, or supplementing an already installed home automation system, the bluetooth protocol of your PREMIUM lift allows you to adjust the lighting's intensity, the light's warmth and the colour tones, configurable to 72 million different tones.