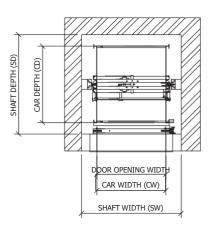

| PRODUCTS        |                           | DW1  | DW2  | DW3  | DW4  |
|-----------------|---------------------------|------|------|------|------|
| CAPACITY (KG)   |                           | 100  | 200  | 300  | 500  |
| SHAFT SIZE (MM) | Width (SW)                | 900  | 1100 | 1300 | 1300 |
|                 | Depth (SD)                | 900  | 1100 | 1300 | 1300 |
|                 | Headroom (H)              | 3150 | 3350 | 3550 | 3550 |
|                 | Serving Height (SH)       | 800  | 800  | 800  | 800  |
|                 | Pit Depth (P)             | 0    | 0    | 0    | 0    |
| CAR SIZE (MM)   | Width (CW)                | 600  | 800  | 1000 | 1000 |
|                 | Depth (CD)                | 600  | 800  | 1000 | 1000 |
|                 | Car Height (CH)           | 600  | 800  | 1000 | 1000 |
|                 | Door Opening Width (DOW)  | 600  | 800  | 1000 | 1000 |
|                 | Door Opening Height (DOH) | 600  | 800  | 1000 | 1000 |

<sup>\*</sup>Other capacities, shaft and car sizes avaliable – custom made to suit any requirement