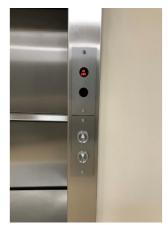

## **OPTIONAL EXTRAS**

Arrival bell on car

Alarm bell for warning if doors have been open too long

Intercom between landings

Segmented display on landings

VVVF control

Shelf in car (Maximum load 100kg)