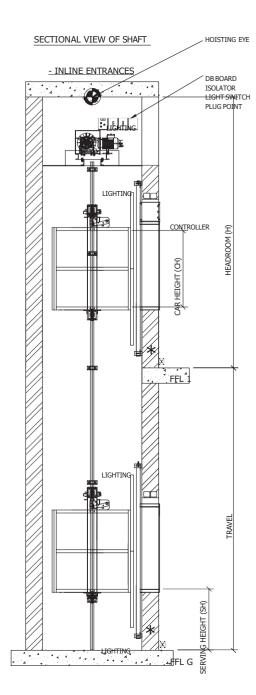

## **BASIC LAYOUT**

## GENERAL SHAFT LAYOUT - INLINE ENTRANCES

| PRODUCTS        |                           | DW1  | DW2  | DW3  | DW4  |
|-----------------|---------------------------|------|------|------|------|
| CAPACITY (KG)   |                           | 100  | 200  | 300  | 500  |
| SHAFT SIZE (MM) | Width (SW)                | 900  | 1100 | 1300 | 1300 |
|                 | Depth (SD)                | 900  | 1100 | 1300 | 1300 |
|                 | Headroom (H)              | 3150 | 3350 | 3550 | 3550 |
|                 | Serving Height (SH)       | 800  | 800  | 800  | 800  |
|                 | Pit Depth (P)             | 0    | 0    | 0    | 0    |
| CAR SIZE (MM)   | Width (CW)                | 600  | 800  | 1000 | 1000 |
|                 | Depth (CD)                | 600  | 800  | 1000 | 1000 |
|                 | Car Height (CH)           | 600  | 800  | 1000 | 1000 |
|                 | Door Opening Width (DOW)  | 600  | 800  | 1000 | 1000 |
|                 | Door Opening Height (DOH) | 600  | 800  | 1000 | 1000 |