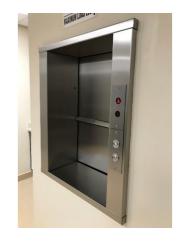

## **KEY DETAILS**

| CAPACITY                 | 100kg - 500kg                                                    |
|--------------------------|------------------------------------------------------------------|
| SPEED                    | 0.1m/s - 0.2m/s                                                  |
| TRAVEL HEIGHT            | 1m - 10m                                                         |
| MAX NUMBER OF FLOORS     | 8                                                                |
| DOOR ORIENTATION         | Inline or opposite                                               |
| DOOR OPERATION           | Manual                                                           |
| CAR DOOR TYPES           | None, bi-parting shutters                                        |
| LANDING DOOR TYPES       | Bi-parting shutters                                              |
| MACHINE LOCATION OPTIONS | MRL (machine room less)                                          |
| DRIVE TYPE               | Positive drum drive                                              |
| USE                      | Moving of goods only                                             |
| FINISHES                 | Galvanized mild steel, powder coated mild steel, stainless steel |
| SERVING HEIGHT           | Floor level or 800mm                                             |
|                          |                                                                  |

## **BASIC LAYOUT**

## GENERAL SHAFT LAYOUT - INLINE ENTRANCES