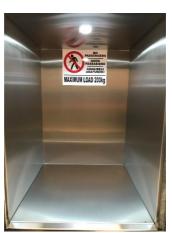

## **KEY DETAILS**

| CAPACITY                 | 100kg - 500kg                                                    |
|--------------------------|------------------------------------------------------------------|
| SPEED                    | 0.1m/s - 0.2m/s                                                  |
| TRAVEL HEIGHT            | 1m - 10m                                                         |
| MAX NUMBER OF FLOORS     | 8                                                                |
| DOOR ORIENTATION         | Inline or opposite                                               |
| DOOR OPERATION           | Manual                                                           |
| CAR DOOR TYPES           | None, bi-parting shutters                                        |
| LANDING DOOR TYPES       | Bi-parting shutters                                              |
| MACHINE LOCATION OPTIONS | MRL (machine room less)                                          |
| DRIVE TYPE               | Positive drum drive                                              |
| USE                      | Moving of goods only                                             |
| FINISHES                 | Galvanized mild steel, powder coated mild steel, stainless steel |
| SERVING HEIGHT           | Floor level or 800mm                                             |
|                          |                                                                  |

| PRODUCTS        |                           | DW1  | DW2  | DW3  | DW4  |
|-----------------|---------------------------|------|------|------|------|
| CAPACITY (KG)   |                           | 100  | 200  | 300  | 500  |
| SHAFT SIZE (MM) | Width (SW)                | 900  | 1100 | 1300 | 1300 |
|                 | Depth (SD)                | 900  | 1100 | 1300 | 1300 |
|                 | Headroom (H)              | 3150 | 3350 | 3550 | 3550 |
|                 | Serving Height (SH)       | 800  | 800  | 800  | 800  |
|                 | Pit Depth (P)             | 0    | 0    | 0    | 0    |
| CAR SIZE (MM)   | Width (CW)                | 600  | 800  | 1000 | 1000 |
|                 | Depth (CD)                | 600  | 800  | 1000 | 1000 |
|                 | Car Height (CH)           | 600  | 800  | 1000 | 1000 |
|                 | Door Opening Width (DOW)  | 600  | 800  | 1000 | 1000 |
|                 | Door Opening Height (DOH) | 600  | 800  | 1000 | 1000 |