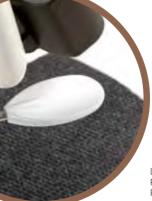

REMOTE CONTROL

JOYSTICK IS INTUITIVE AND CONVENIENT

THE FOOTREST IS COVERED WITH NON-SLIP MATERIAL AND FITTED WITH SAFETY EDGES

LIGHT LEVER FOR SEAT ROTATION