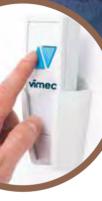

REMOTE CONTROL

JOYSTICK IS INTUITIVE AND CONVENIENT

THE FOOTREST IS COVERED WITH NON-SLIP MATERIAL AND FITTED WITH SAFETY EDGES

LIGHT LEVER FOR SEAT ROTATION