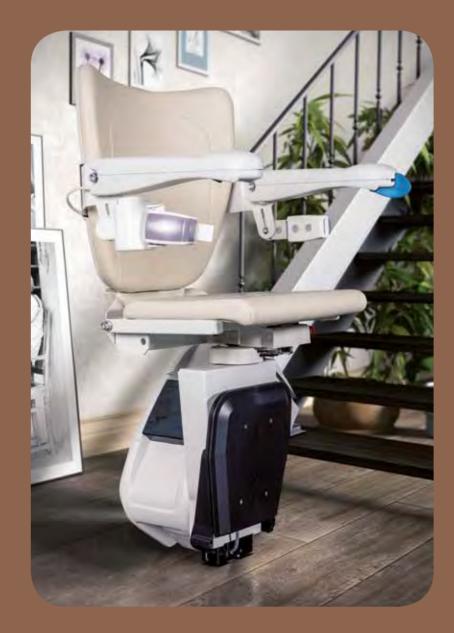

REMOTE CONTROL

JOYSTICK IS INTUITIVE AND CONVENIENT

THE FOOTREST IS COVERED WITH NON-SLIP MATERIAL AND FITTED WITH SAFETY EDGES

LIGHT LEVER FOR SEAT ROTATION