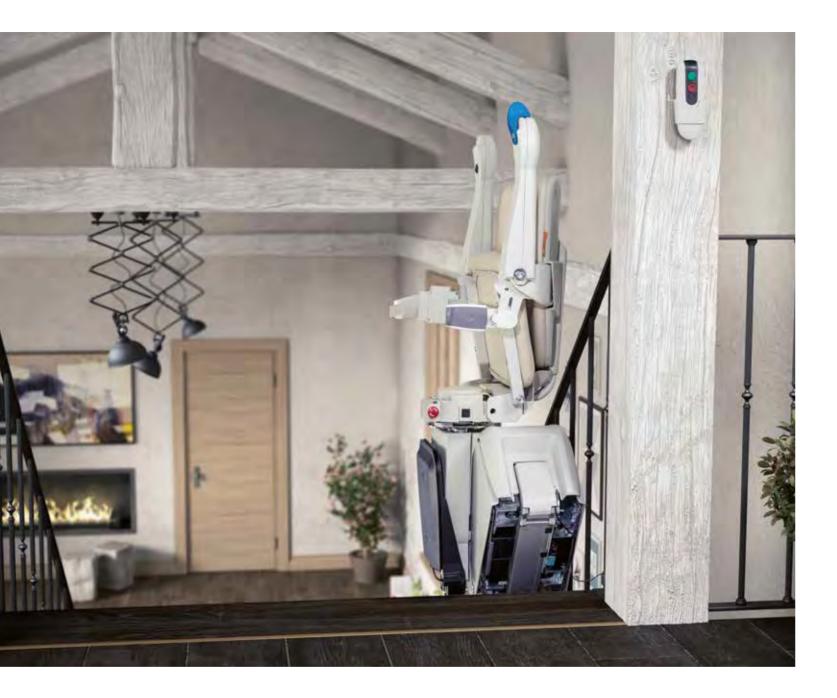

#### FLEXIBLE AND ELEGANT

Ischia folds easily with the armrests, seat and footrest: it is never an encumbrance for those who have to use the staircase, it is always a pleasure to see it in the context of the house, for its shapes and discreet colors.