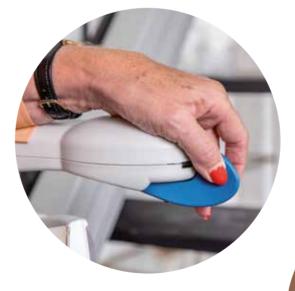

REMOTE CONTROL

JOYSTICK IS INTUITIVE AND CONVENIENT

THE FOOTREST IS COVERED WITH NON-SLIP MATERIAL AND FITTED WITH SAFETY EDGES

LIGHT LEVER FOR SEAT ROTATION